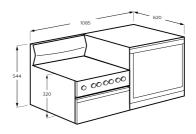

#### IMPORTANT

These dimensions are a guide only. All measurements are in millimetres (mm) For complete installation instructions, refer to the manual provided with prod

# **Product Dimension**

Total height (mm) - 520, Total width (mm)

- 1085, Total depth (mm) - 620