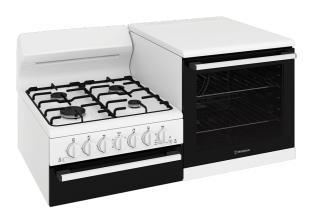

# WDG110WC

White elevated gas freestanding cooker with separate gas grill, conventional gas oven, 60 minute timer and 4 burner gas cooktop with manual ignition.

### **Features**

- Conventional gas oven
- Handy separate grilling compartment
- Easy clean formed shelf supports
- 1 hour mechanical timer
- 80L/37L capacity oven/grill
- FamilySafe Flame Failure Device
- LP conversion kit included (must be installed by licensed tradesman)

## Elevated Freestanding Cookers

WDG110WC, WDG112WC, WDE132WC, WDE143WC